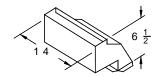

### **Internally Mounted Ventilators – Install Quick Specs** VEN100E

#10100 = 14" w X 4 ½" d x 8 ½" h Rectangular to 8" Round duct

#10287 = 14" w X 4 ½" d x 8 ½" h Rectangular to 10" Round duct

#10099 = 14" w x 4 1/4" d x 6 1/2" h Rectangular transition